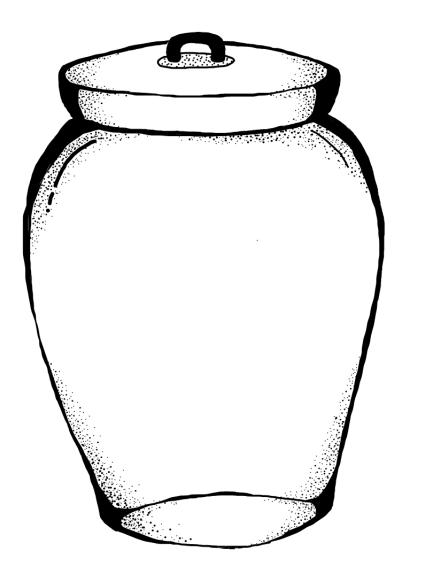

In the jar pictured below make a list of 10 things you feel most grateful for today.

HABIT #8: Humour